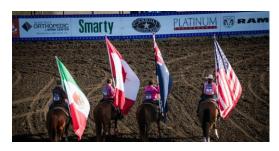

#### FLAGS PRESENTED WILL BE:

- NHSRA
- Country Flags (4)
- All Sponsor Flags
- National Student Officer & Queen Introductions

States/Provinces will be drawn for, to provide contestants to carry flags.

ONLY TWO PERFORMANCES WILL FEATURE EACH STATE/PROVINCE QUEEN FOLLOWED BY ONE CONTESTANT FROM THAT STATE/PROVINCE TO CARRY THEIR STATE/PROVINCE FLAG DURING GRAND ENTRY.