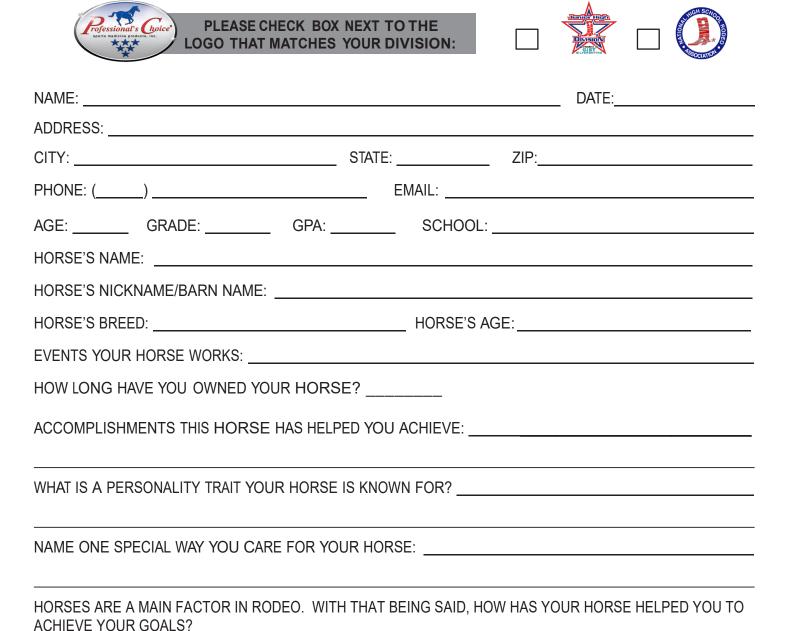

## PROFESSIONAL'S CHOICE | NHSRA EQUINE ATHLETE OF THE MONTH APPLICATION

When completing this application, please type or print using black or blue ink.

**QUALIFICATIONS:** Entries must be received by May 1, 2021 to be eligible. Incomplete or illegible entries will not be considered. Blank spaces will result in a deduction of points. You must be an active member of NHSRA or NHSRA JH in good standing to be eligible for this award. Your horse does not have to be registered to be considered for this award. Registered horses are eligible for this award also.

## MAIL YOUR APPLICATION, ESSAY AND PICTURE (IN WESTERN ATTIRE) TO:

Professional's Choice Student Equine Athlete of the Month, c/o NHSRA or NHSRA JH, 12011 Tejon Street, Suite 900, Denver, CO 80234

**ESSAY:** Horses are a main factor in rodeo. With that being said, how has your horse helped you to achieve your goals? (150 words or less) (Please attach a separate document for your essay.)

Featuring the Professional's Choice scientifically tested Professional's Choice SMB Elite-Value Four Pack system, boy's and girl's Elite Equine Athlete of the Month winners will be selected based on performance, awards, and other general related characteristics and traits. In addition, each applicant will be required to write a short 150 word or fewer essays on the question: "HORSES ARE A MAIN FACTOR IN RODEO. WITH THAT BEING SAID, HOW HAS YOUR HORSE HELPED YOU TO ACHIEVE YOUR GOALS?"

To be considered, the applicant must be a current NHSRA or NHSRA-Junior High Division member in good standing and the application must include:

- 1. All requested materials and the application must be legible.
- 2. A computer generated essay (150 words or less) related to the above question.
- 3. Picture and photo release (if applicable).

IMPORTANT: The picture cannot be returned. PHOTO RELEASE IS ONLY REQUIRED IF YOU DO NOT OWN THE PHOTO OR RIGHTS TO THE PHOTO.

4. Only applications received between September 1, 2020 and May 1, 2021 will be considered.